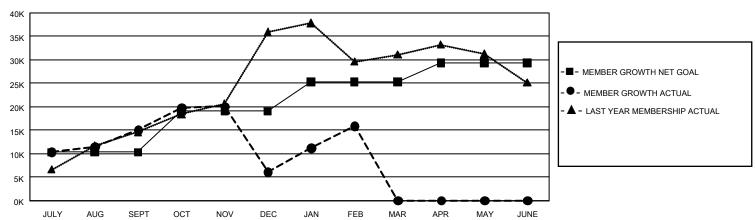

#### GOALS AND ACTUAL MEMBERS CUMULATIVE

| DROPPED CLUBS: 863         |                            | 6,776 CLUBS OF 13,160 ADDED 1 OR<br>MORE NEW MEMBERS | GENDER DISTRIBUTION MALE 273,251 (72.08%)                |                                              |
|----------------------------|----------------------------|------------------------------------------------------|----------------------------------------------------------|----------------------------------------------|
| DROPPED MEMBERS DECEASED   | 880                        |                                                      | FEMALE  NON BINARY  PREFER NOT TO ANSWER                 | 105,799 (27.91%)<br>21 (0.01%)<br>44 (0.01%) |
| CLUB CANCELLED OTHER TOTAL | 16,845<br>27,939<br>45,664 | CLICK HERE FOR CUMULATIVE MEMBERSHIP DATA            | TOTAL FAMILY UNIT MEMBE<br>FAMILY MEMBERS PAYING<br>DUES | , , , , , , , , , , , , , , , , , , , ,      |