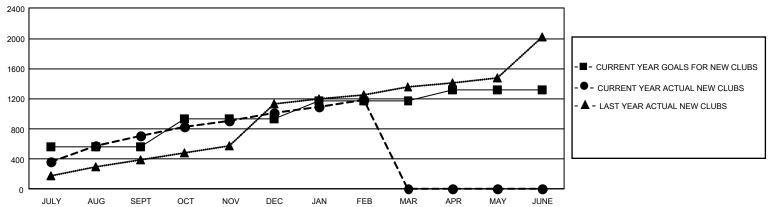

|  |  |  |  |
|   | QUARTER MEMB          | ER GROWTH NET<br>GOAL | MEMBER GROWTH<br>ACTUAL | DROPPED<br>MEMBERS ACTUAL<br>(including transfers) |  |  |  |  |  |
|   | JULY/AUG/SEPT         | 10324                 | 32,361                  | 15,175                                             |  |  |  |  |  |
| l | OCT/NOV/DEC           | 8728                  | 18,070                  | 26,100                                             |  |  |  |  |  |
| l | JAN/FEB/MAR           | 6213                  | 16,784                  | 4,365                                              |  |  |  |  |  |
| l | APR/MAY/JUNE          | 4051                  | 0                       | 0                                                  |  |  |  |  |  |

#### GOALS AND ACTUAL NEW CLUBS CUMULATIVE



#### GOALS AND ACTUAL MEMBERS CUMULATIVE



| DROPPED CLUBS: 863         |                            | 6,776 CLUBS OF 13,160 ADDED 1 OR<br>MORE NEW MEMBERS | GENDER DISTRIBUTION MALE 273,251 (72.08%)                |                                              |
|----------------------------|----------------------------|------------------------------------------------------|----------------------------------------------------------|----------------------------------------------|
| DROPPED MEMBERS DECEASED   | 880                        |                                                      | FEMALE  NON BINARY  PREFER NOT TO ANSWER                 | 105,799 (27.91%)<br>21 (0.01%)<br>44 (0.01%) |
| CLUB CANCELLED OTHER TOTAL | 16,845<br>27,939<br>45,664 | CLICK HERE FOR CUMULATIVE MEMBE